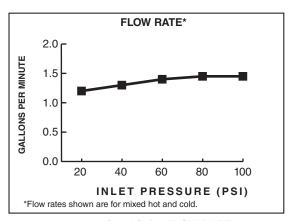

## **CODES AND STANDARDS**

These products meet or exceed the following codes and standards:

ANSI A117.1 ASME A112.18.1 NSF 61/Section 9 & Annex G CSA B125

2.2 gpm/8.3 L/min. FLOW RATE

1.5 gpm/5.7 L/min. FLOW RATE