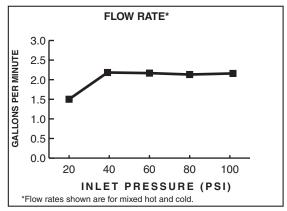

## **CODES AND STANDARDS**

These products meet or exceed the following codes and standards:

ANSI A117.1 ASME A112.18.1 NSF 61/Section 9 & Annex G CSA B125

2.2 gpm/8.3 L/min. FLOW RATE

1.5 gpm/5.7 L/min. FLOW RATE