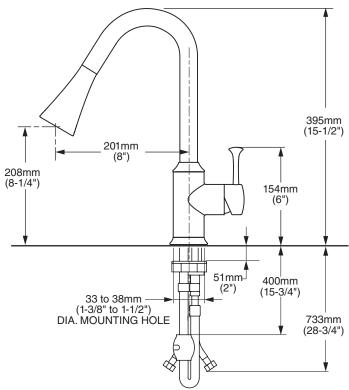

### **GENERAL DESCRIPTION:**

Forged brass body with brass swivel spout (150° rotation) and metal lever handle. Pull-down spray with adjustable spray pattern and push button activation. Metal reinforced hose. Washerless 40mm ceramic disc valve cartridge. Complete with two integral check valves. Braided flexible supply hoses with 3/8" compression connectors. 2.2 gpm/8.3 L/min. maximum flow rate, 1.5 gpm/5.7 L/min, maximum flow rate for F15 models.

Pull-down Spray: Adjustable spray pattern-stream to spray.

Integral Check Valves: Prevents back flow.

Choice of Finishes: Choice of Polished Chrome or

Stainless Steel (PVD).